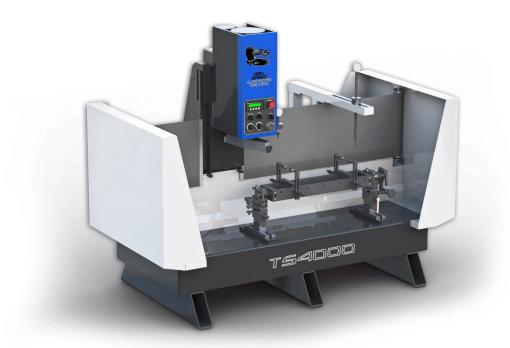

## Some of the features:

Capacity that allows 3406 CAT heads and blocks all the way down to the smallest motorcycle head

Any Block up to 26" Height

Sliding Indicator Alignment (Exclusive to T&S)

CBN/PCD Insert Technology

Ultra-Versatile Rapid Setup Cradle and 2" Main Bar (standard equipment)

Changeover from heads to V-blocks in less than 1 minute

FAST! 6-8 minutes per head, 15-20 minutes per block

| Machine Specifications  |                                |
|-------------------------|--------------------------------|
| Traverse Length         | 58"                            |
| Cutter plate to table   | 26"                            |
| Motor                   | 2 HP 220VAC Single Phase 7 AMP |
| Power Requirements      | 220V Single Phase              |
| Traverse Motor          | 180VDC Infinitely Variable     |
| Cutting Speed           | 300-1750 Infinitely Variable   |
| Cutter Plate Diameter   | 16"                            |
| Floor Space Requirement | 93.5″L x 46″D x 84″H           |
| Shipping Weight         | 2700 Pounds                    |